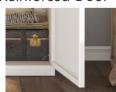

m



### Phone: +86 166 6379 9513

Product Name: Swing door cabinet and uppe

**Specification:** 

Item No.: FNT-CW31

Product SIze: H2400\*W1100\*D500mm or cu

Material: Cold rolled steel plate

Thickness: 0.5-0.7mm(0.5mm as regular)
Surface coating: Electrostatic powder coating

Packing Volume: Customized Warranty: 8 years

## **Product Overview**

Structure: Knock down, easy assemble Color: RAL or Pantone (customized)

Pre-treatment: Water wash, Chemical wash, Phosphating

Swing door stylish

## **Key Features**

Huge space can arrange goods placed Friendly environmental powder coating, no odor Stylish and minimalist appearance&Smooth surface Sturdy construction&durability, easy to clean Waterproof& dustproof& moisture resistance

### **Details**





Shelf & Hanger



Reinforced Door



#### **Options**

Color: RAL or Pantone (customized)
Handle: Plastic/Metal or customized
Wardrobe combination customized

er cabinet

ustomized