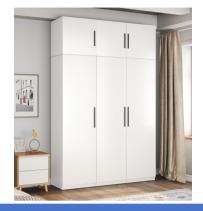

## **Product Overview**

Structure: Knock down, easy assemble Color: RAL or Pantone (customized)

Pre-treatment: Water wash, Chemical wash, Phosphating

Swing door stylish

## **Key Features**

Huge space can arrange goods placed Friendly environmental powder coating, no odor Stylish and minimalist appearance&Smooth surface Sturdy construction&durability, easy to clean Waterproof& dustproof& moisture resistance