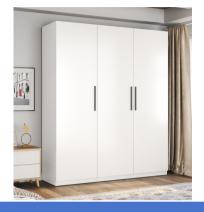

### **Specification:**

Product Name: Swing door cabinet

Item No.: FNT-CW22

Product Size: H1900\*w1100\*D500mm or cu

Material: Cold rolled steel plate

Thickness: 0.5-0.7mm(0.5mm as regular)
Surface coating: Electrostatic powder coating

## **Product Overview**

Structure: Knock down, easy assemble Color: RAL or Pantone (customized)

Pre-treatment: Water wash, Chemical wash, Phosphating

Swing door stylish

## **Key Features**

Huge space can arrange goods placed Friendly environmental powder coating, no odor Stylish and minimalist appearance&Smooth surface Sturdy construction&durability, easy to clean Waterproof& dustproof& moisture resistance