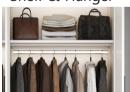

l:biz@fntcabinet.com



### Phone: +86 166 6379 9513

Product Name: Swing door cabinet and uppe

**Specification:** 

Item No.: FNT-CW31

Product SIze: H2400\*W1100\*D500mm or cu

Material: Cold rolled steel plate

Thickness: 0.5-0.7mm(0.5mm as regular)
Surface coating: Electrostatic powder coating

Packing Volume: Customized Warranty: 8 years

## **Product Overview**

Structure: Knock down, easy assemble Color: RAL or Pantone (customized)

Pre-treatment: Water wash, Chemical wash, Phosphating

Swing door stylish

## **Key Features**

Huge space can arrange goods placed Friendly environmental powder coating, no odor Stylish and minimalist appearance&Smooth surface Sturdy construction&durability, easy to clean Waterproof& dustproof& moisture resistance

### **Details**





Shelf & Hanger



Reinforced Door



#### **Options**

Color: RAL or Pantone (customized)
Handle: Plastic/Metal or customized
Wardrobe combination customized

er cabinet

ustomized