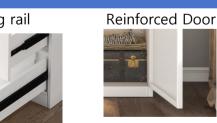

#### **Options**

**Details** 

Color: RAL or Pantone (customized)
Handle: Plastic/Metal or customized
Wardrobe combination customized