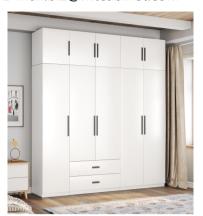

#### **Specification:**

Product Name: Swing door cabinet

Item No.: FNT-CW-24

Product Size: H1900\*W1900\*D500mm or customized

Material: Cold rolled steel

Thickness: 0.5-0.7mm(0.5mm as regular)
Surface coating: Electrostatic powder coating

#### Product Overview

Structure: Knock down, easy assemble Color: RAL or Pantone (customized)

Pre-treatment: Water wash, Chemical wash, Phosphating

Swing door stylish

#### **Key Features**

Huge space can arrange clothes placed Friendly environmental powder coating, no odor Stylish and minimalist appearance & Smooth surface Sturdy construction&durability, easy to clean Waterproof & dustproof & moisture resistance

#### **Options**

Color: RAL or Pantone (customized)
Handle: Plastic/Metal or customized
Wardrobe combination customized