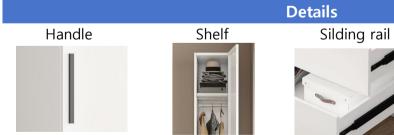

### Handle

# Shelf

## Silding rail

#### **Options**

**Details** 

Color: RAL or Pantone (customized)
Handle: Plastic/Metal or customized
Wardrobe combination customized