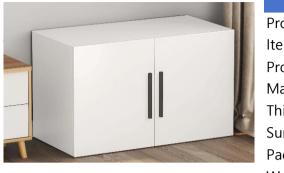

### E-mail:biz@fntcabinet.com

Phone: +86 166 6379 9513

| Specification:   |                                |  |
|------------------|--------------------------------|--|
| Product Name:    | Narrow Sides Upper Cabinet     |  |
| Item No.:        | FNT-CW27                       |  |
| Product SIze:    | H500*W800*D500mm or customized |  |
| Material:        | Cold rolled steel plate        |  |
| Thickness:       | 0.5-0.7mm(0.5mm as regular)    |  |
| Surface coating: | Electrostatic powder coating   |  |
| Packing Volume:  | Customized                     |  |
| Warranty:        | 8 years                        |  |
| Product Overview |                                |  |

Structure: Knock down, easy assemble Color: RAL or Pantone (customized) Pre-treatment: Water wash, Chemical wash,Phosphating Swing door stylish

#### **Key Features**

Huge space can arrange goods placed Friendly environmental powder coating, no odor Stylish and minimalist appearance&Smooth surface Sturdy construction&durability, easy to clean Waterproof& dustproof& moisture resistance