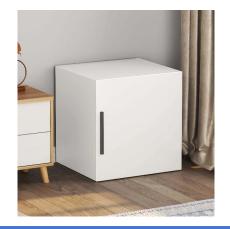

# LUOYANG FURNITURE IMPORT AND EXPORT TRADING CO., LTD

E-mail:biz@fntcabinet.com

Phone: +86 166 6379 9513

| Specification:                                |                                |  |
|-----------------------------------------------|--------------------------------|--|
| Product Name:                                 | Small Narrow Side Cabinet      |  |
| Item No.:                                     | FNT-CW26                       |  |
| Product Slze:                                 | H500*W400*D500mm or customized |  |
| Material:                                     | Cold rolled steel plate        |  |
| Thickness:                                    | 0.5-0.7mm(0.5mm as regular)    |  |
| Surface coating: Electrostatic powder coating |                                |  |
| Packing VolumeCustomized                      |                                |  |
| Warranty:                                     | 8 years                        |  |

**Product Overview** 

Structure: Knock down, easy assemble Color: RAL or Pantone (customized) Pre-treatment: Water wash, Chemical wash,Phosphating Swing door stylish

#### Key Features

Huge space can arrange goods placed Friendly environmental powder coating, no odor Stylish and minimalist appearance&Smooth surface Sturdy construction&durability, easy to clean Waterproof& dustproof& moisture resistance