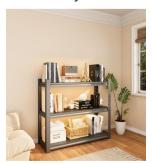

## **Details**

Teardrop hole

Adjustable shelves

Reinforcement design

3 layers

Options
4 layers

5 layers