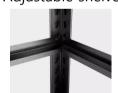

## **Details**

Teardrop hole

Adjustable shelves

Reinforcement design

3 layers

Options
4 layers

5 layers