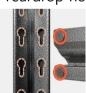

## **Details**

Teardrop hole

Adjustable shelves

Reinforcement design

3 layers

Options
4 layers

5 layers