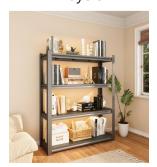

## **Details**

Teardrop hole

Adjustable shelves

Reinforcement design

3 layers

Options
4 layers

5 layers