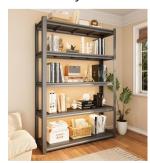

## **Details**

Teardrop hole

Adjustable shelves

Reinforcement design

3 layers

Options
4 layers

5 layers