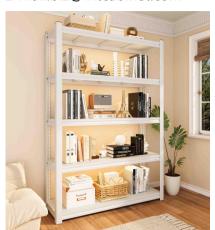

#### **Product Overview**

Huge loading capacity: 100kg/layer

Thickened and reinforced teardrop hole columns

Structure: Knock down, easy assemble Color: RAL or Pantone (customized)

#### **Key Features**

Suitable for muti places: Company, Basement, Warehouse, etc.

Double-thickened shelves, enhance loading capacity

Sturdy construction and durable usage Shelves adjustable(height) & Foldable

## **Details**

Teardrop hole

Adjustable shelves

Reinforcement design

3 layers

Options
4 layers

5 layers