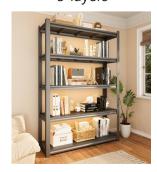

Hole Storage Shelf

Phone: +86 166 6379 9513

Item No.: FNT-CS-04

Product Size: Customized size

Material: Cold rolled steel plate

Column 1.0-1.5mm Thickness:

Shelves 0.5-0.8mm

Surface coating: Electrostatic powder coating

Packing Volume: Customized Warranty: 8 years

### **Product Overview**

Huge loading capacity: 100kg/layer

Thickened and reinforced teardrop hole columns

Structure: Knock down, easy assemble Color: RAL or Pantone (customized)

# **Key Features**

Suitable for muti places: Company, Basement, Warehouse, etc.

Double-thickened shelves, enhance loading capacity

Sturdy construction and durable usage Shelves adjustable(height) & Foldable

#### **Details**

Teardrop hole



Adjustable shelves



Reinforcement design



## **Options**

3 layers



4 layers



5 layers