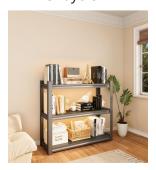

Product Name: Teardrop Hole Storage Shelf

Phone: +86 166 6379 9513

Item No.: FNT-CS-04

Product Size: Customized size

Material: Cold rolled steel plate

Column 1.0-1.5mm Thickness:

Shelves 0.5-0.8mm

Surface coating: Electrostatic powder coating

Packing Volume: Customized Warranty: 8 years

### **Product Overview**

Huge loading capacity: 100kg/layer

Thickened and reinforced teardrop hole columns

Structure: Knock down, easy assemble Color: RAL or Pantone (customized)

# **Key Features**

Suitable for muti places: Company, Basement, Warehouse, etc.

Double-thickened shelves, enhance loading capacity

Sturdy construction and durable usage Shelves adjustable(height) & Foldable

#### **Details**

Teardrop hole



Adjustable shelves



Reinforcement design



## **Options**

3 layers



4 layers



5 layers