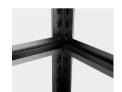

## E-mail:biz@fntcabinet.com

# **Specification:**



Product Name: Teardrop Hole Storage Shelf

Phone: +86 166 6379 9513

Item No.: FNT-CS-04

Product Size: Customized size

Material: Cold rolled steel plate

Column 1.0-1.5mm Thickness:

Shelves 0.5-0.8mm

Surface coating: Electrostatic powder coating

Packing Volume: Customized Warranty: 8 years

### **Product Overview**

Huge loading capacity: 100kg/layer

Thickened and reinforced teardrop hole columns

Structure: Knock down, easy assemble Color: RAL or Pantone (customized)

# **Key Features**

Suitable for muti places: Company, Basement, Warehouse, etc.

Double-thickened shelves, enhance loading capacity

Sturdy construction and durable usage Shelves adjustable(height) & Foldable

#### **Details**

Teardrop hole



Adjustable shelves



Reinforcement design



## **Options**

3 layers



4 layers



5 layers