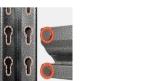

RT TRADING CO.,LTD

#### E-mail:biz@fntcabinet.com

# **Specification:**



Product Name: Teardrop Hole Storage Shelf

Phone: +86 166 6379 9513

Item No.: FNT-CS-04

Product Size: Customized size

Material: Cold rolled steel plate

Column 1.0-1.5mm Thickness:

Shelves 0.5-0.8mm

Surface coating: Electrostatic powder coating

Packing Volume: Customized Warranty: 8 years

### **Product Overview**

Huge loading capacity: 100kg/layer

Thickened and reinforced teardrop hole columns

Structure: Knock down, easy assemble Color: RAL or Pantone (customized)

# **Key Features**

Suitable for muti places: Company, Basement, Warehouse, etc.

Double-thickened shelves, enhance loading capacity

Sturdy construction and durable usage Shelves adjustable(height) & Foldable

#### **Details**

Teardrop hole



Adjustable shelves



Reinforcement design



## **Options**

3 layers



4 layers



5 layers