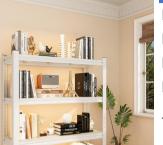

### **Product Overview**

Huge loading capacity: 100kg/layer

Thickened and reinforced teardrop hole columns

Structure: Knock down, easy assemble Color: RAL or Pantone (customized)

# **Key Features**

Suitable for muti places: Company, Basement, Warehouse, etc.

Double-thickened shelves, enhance loading capacity

Sturdy construction and durable usage Shelves adjustable(height) & Foldable

## **Options**

3 layers

4 layers

5 layers