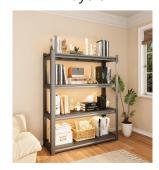

me: Teardrop Hole Storage Shelf

Phone: +86 166 6379 9513

Item No.: FNT-CS-04

Product Size: Customized size

Material: Cold rolled steel plate

Column 1.0-1.5mm Thickness:

Shelves 0.5-0.8mm

Surface coating: Electrostatic powder coating

Packing Volume: Customized Warranty: 8 years

### **Product Overview**

Huge loading capacity: 100kg/layer

Thickened and reinforced teardrop hole columns

Structure: Knock down, easy assemble Color: RAL or Pantone (customized)

# **Key Features**

Suitable for muti places: Company, Basement, Warehouse, etc.

Double-thickened shelves, enhance loading capacity

Sturdy construction and durable usage Shelves adjustable(height) & Foldable

#### **Details**

Teardrop hole



Adjustable shelves



Reinforcement design



## **Options**

3 layers



4 layers



5 layers