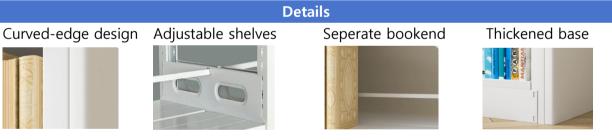

## **Key Features**

Double-thickened shelves, large loading capacity for each layer Sturdy construction and durable usage, easy to clean Environmental friendly coating, no odor Shelves adjustable(height) & Foldable