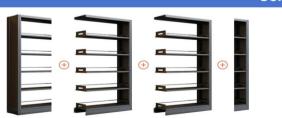

Main frame + Sub frame + Sub frame + Side panel

## Solution Plan

Description:

 $(1)\,$  The main frame has two columns,and the subframe has one column

(2) One main frame can be connected to several subframe