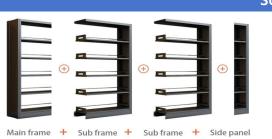

## Solution Plan

Description:

 $(1)\,$  The main frame has two columns,and the subframe has one colunm

(2) One main frame can be connected to several subframe