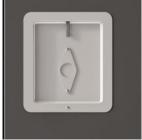

## **Key Features**

Exquisite appearance, sturdy and durable, waterproof and moisture-proof, and easy to clean No odor, no formaldehyde, healthy and environmentally friendly, safe to use Reasonably plan the space to hang and store clothes to meet storage needs Lock style: cam lock, pad lock, code lock, key lock etc, and each lock have one lock with two keys, we'd pleasure to help you to make some spare keys if you need.

#### **Details**

each door equipped with ventilation ,keep your items dry and ventilated

Combinationlock,lift the switch cabinet door upwards

Slope design , easy to sweep

High quality cold rolled steel,whole is solid and does not deform