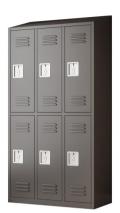

### **Specification:**

Product Name: Slope design 6 Door Metal Wardrobes

Item No.: FNT-SL2V3

Product Size: H1950\*W900\*D450 or Customized size

Material: Cold rolled steel plate

Thickness: 0.5-0.7mm(0.5mm as regular)
Surface coating: Electrostatic powder coating

#### **Product Overview**

Pre-treatment: Water wash, Chemical wash, Phosphating

Structure: Knock down, easy assemble Color: RAL or Pantone (customized)

## **Key Features**

Exquisite appearance, sturdy and durable, waterproof and moisture-proof, and easy to clean No odor, no formaldehyde, healthy and environmentally friendly, safe to use Reasonably plan the space to hang and store clothes to meet storage needs Lock style: cam lock, pad lock, code lock, key lock etc, and each lock have one lock with two keys, we'd pleasure to help you to make some spare keys if you need.